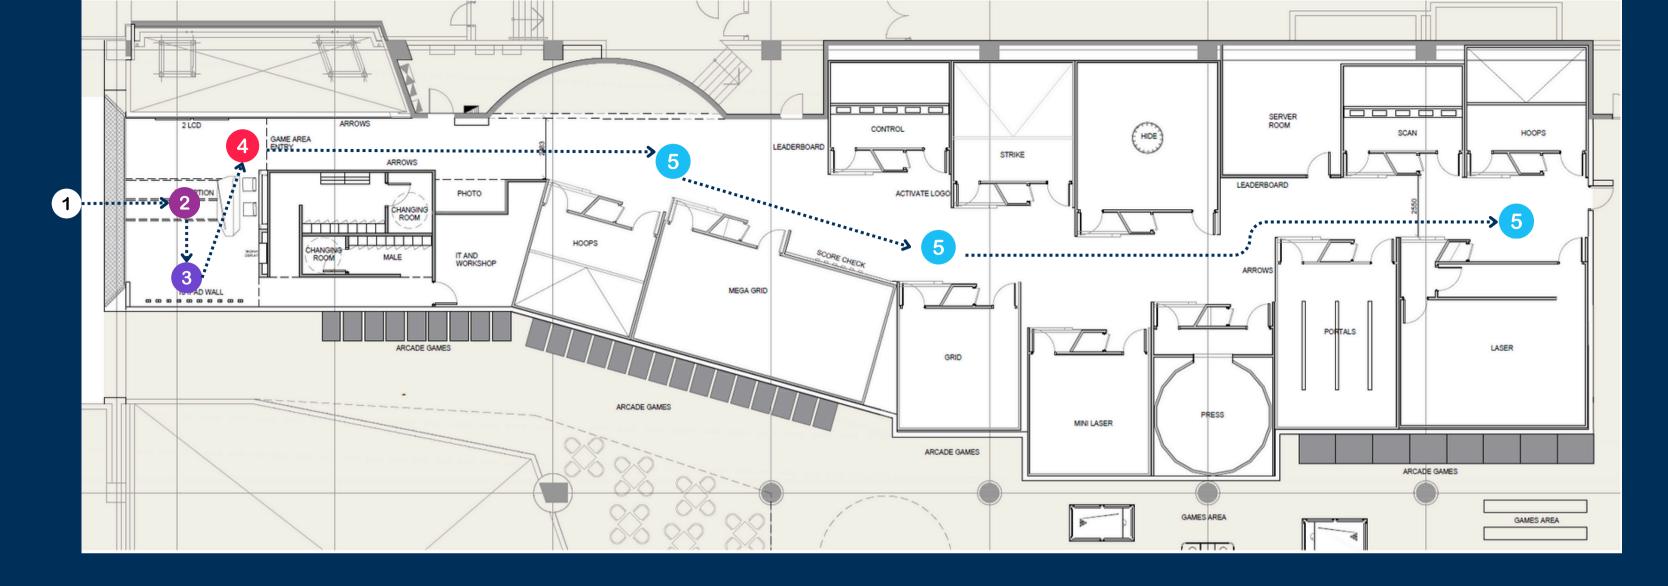

### **04 GAMES AREA**

4.1 CATEGORIZATION4.2 MATERIALIZATION4.3 FEATURE OPTIONS

## 3.6 / FEATURE LIGHTING DETAILS- LOBBY AND RECEPTION

4 / GAMES AREA

TYPICAL GAMES AREA LAYOUT

## 4.1 / CATEGORIES - ENTER THE GAME OPTIONS