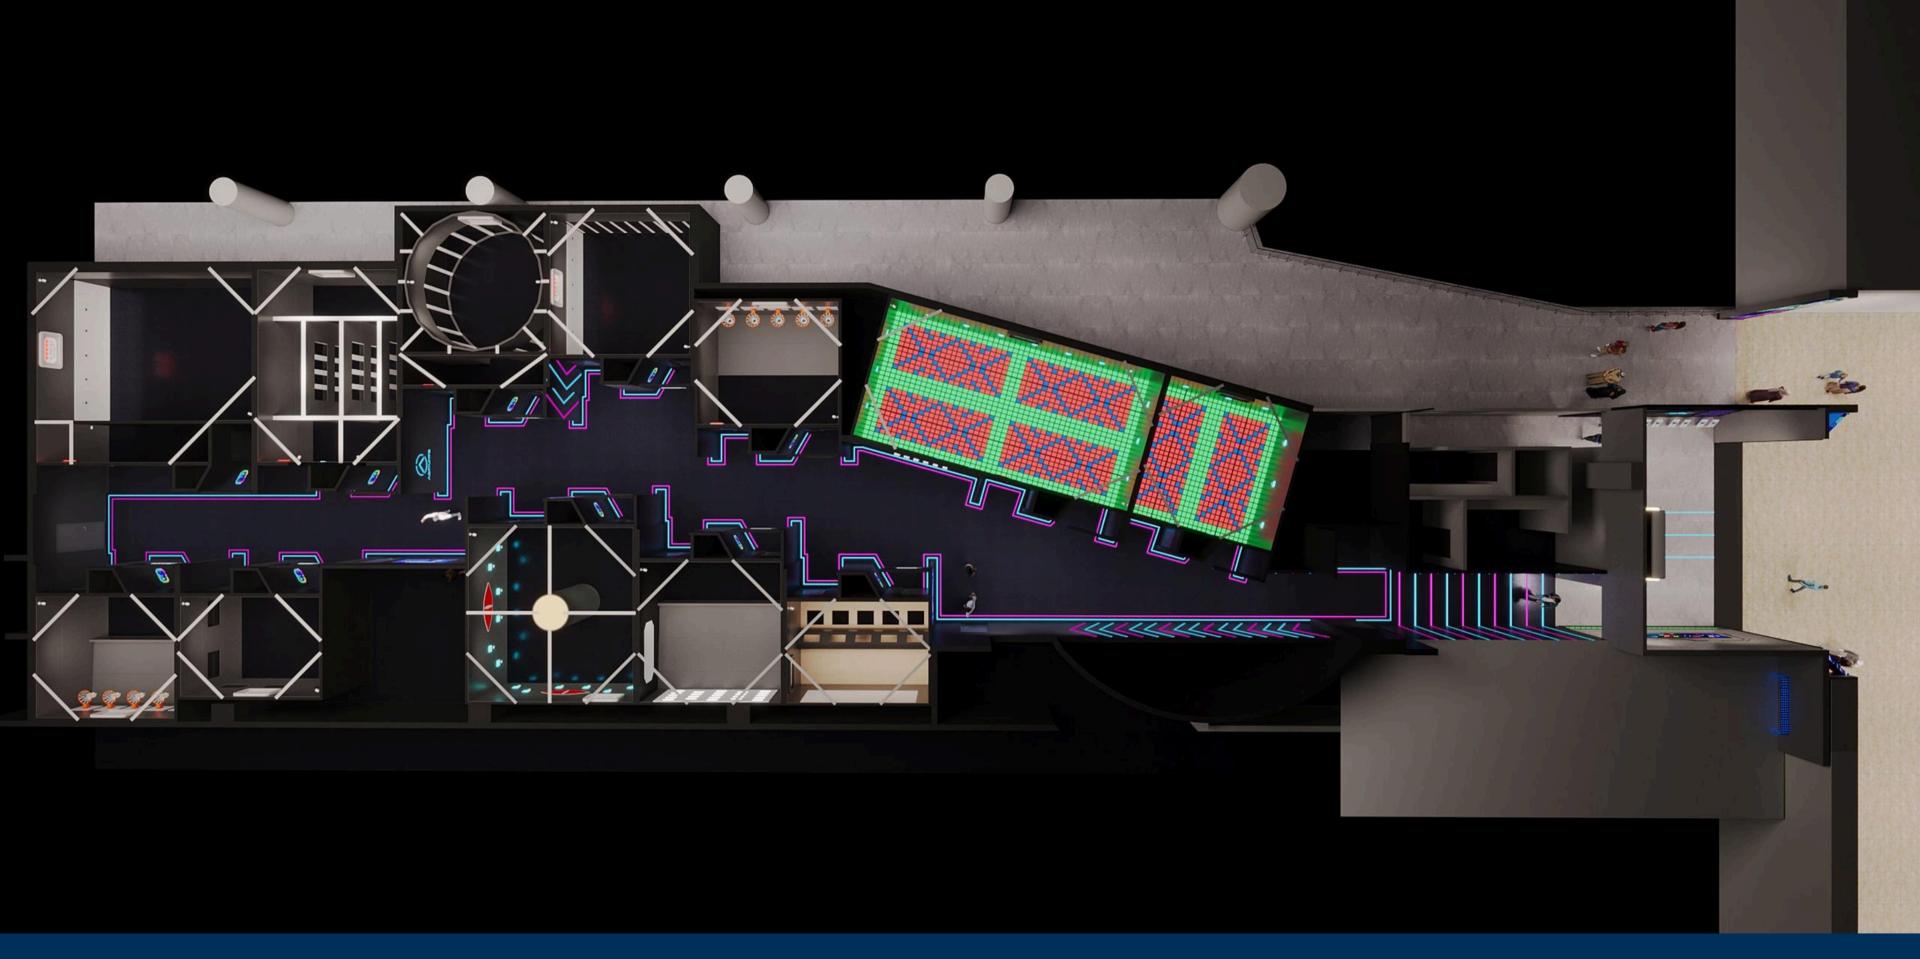

#### **GAME LOBBY**

The game lobby marks the beginning of the gaming experience and should be designed to evoke excitement and a sense of wonder. It should feel futuristic, immersive, and transport customers into a new world of gaming, setting the tone for the adventure ahead.

## 3.6 / FEATURE LIGHTING DETAILS- LOBBY AND RECEPTION

4 / GAMES AREA

TYPICAL GAMES AREA LAYOUT