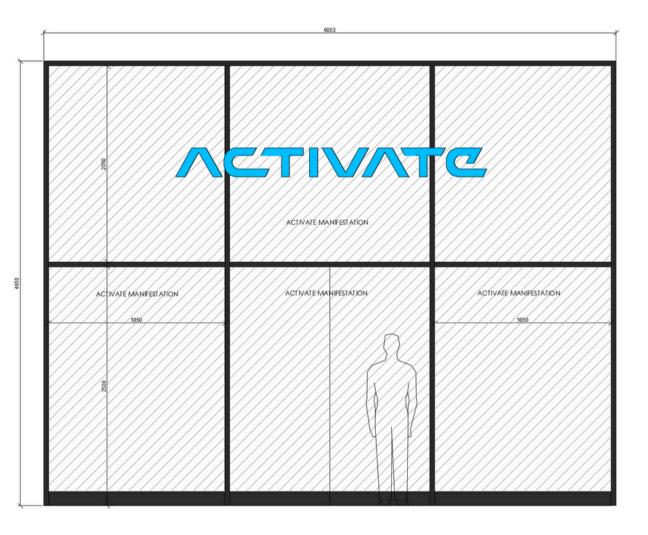

## FACADE FINISH

## **Description:** Laminate, Matt finish RAL 7016 Supplier: Greenlam

2.1 / CATEGORIZATION

with LED screen & backlit Activate signage

FACADE FINISH

**Description:** Laminate, Matt finish RAL 7016 with backlit Activate signage. *Supplier: Greenlam* 

2.1 / CATEGORIZATION

FACADE FINISH

**Description:** 

2.1 / CATEGORIZATION

## Glass graphics to match Activate branding guidelines with backlit Activate Signage

FACADE FINISH *Description:* 2mm thk GI Sheet with 20mm Perforated Holes of Dia Colour: RAL 7004 Powder Coated.

FACADE FINISH **Description:** Fluted Glass with diffuse back light. Supplier – Local Supplier