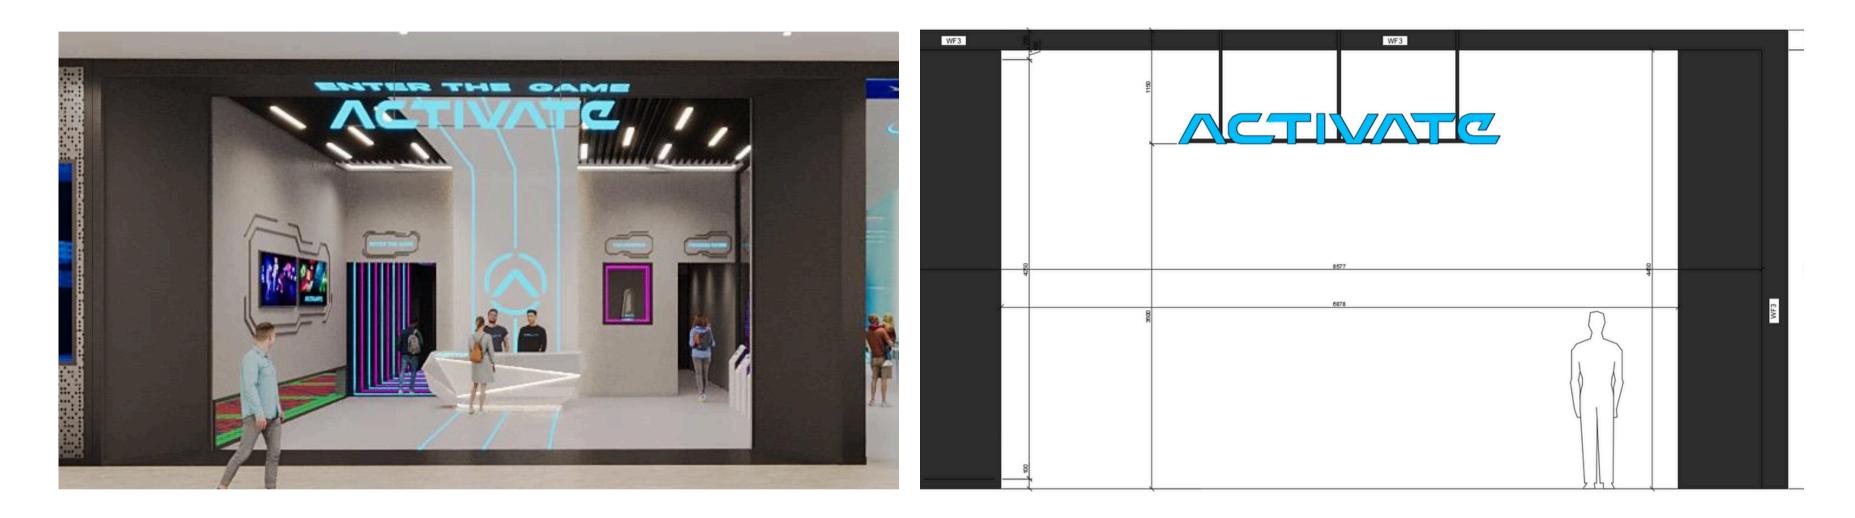

#### ENTRANCE

The first area the customer encounters should prominently feature signature branding to create an immediate and lasting impression. Incorporating LED screens displaying dynamic and engaging content will capture attention and draw customers into the space.

## 02 / ENTRANCE

## FACADE FINISH

## **Description:** Laminate, Matt finish RAL 7016 Supplier: Greenlam

2.1 / CATEGORIZATION

with LED screen & backlit Activate signage

FACADE FINISH

**Description:** Laminate, Matt finish RAL 7016 with backlit Activate signage. *Supplier: Greenlam* 