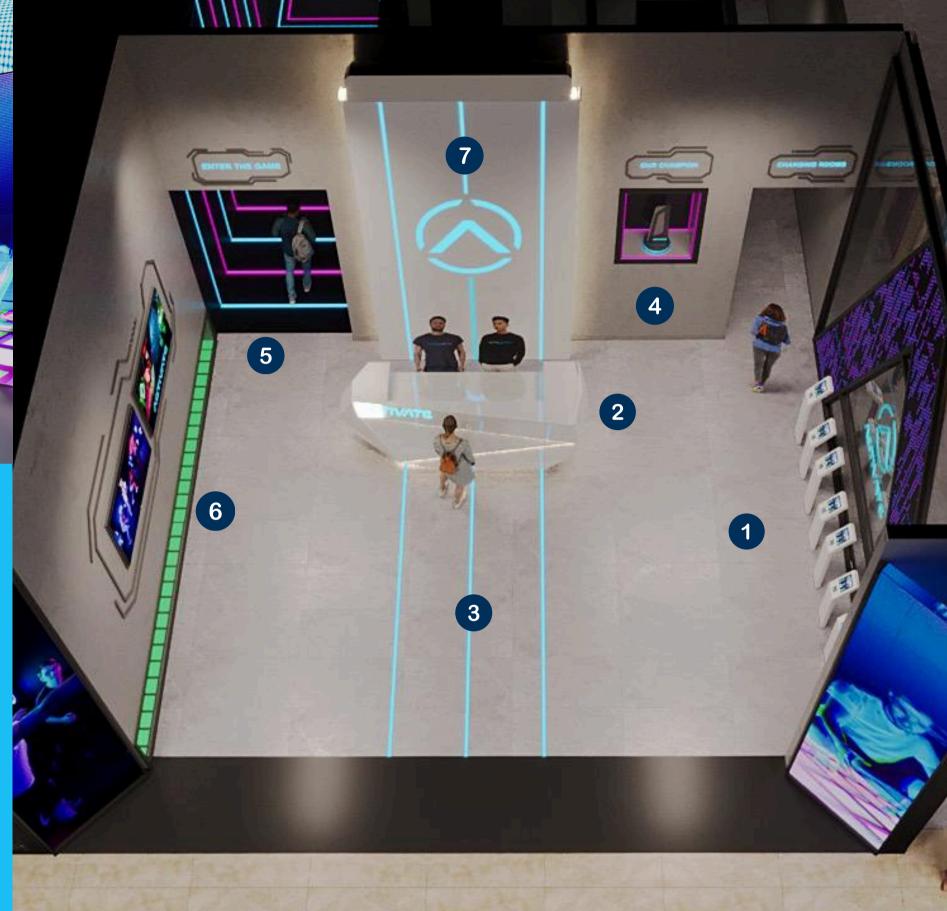

## **03 / LOBBY & RECEPTION**

**RECEPTION DESK** (1) IPAD WALL 2 FEATURE FLOOR LIGHTS 3 TROPHY DISPLAY 4 5 ENTER THE GAME 6 GLAZING INTO MEGAGRID ACTIVATE SIGNAGE 7

## 3.1 / TYPICAL LOBBY AND RECEPTION LAYOUT