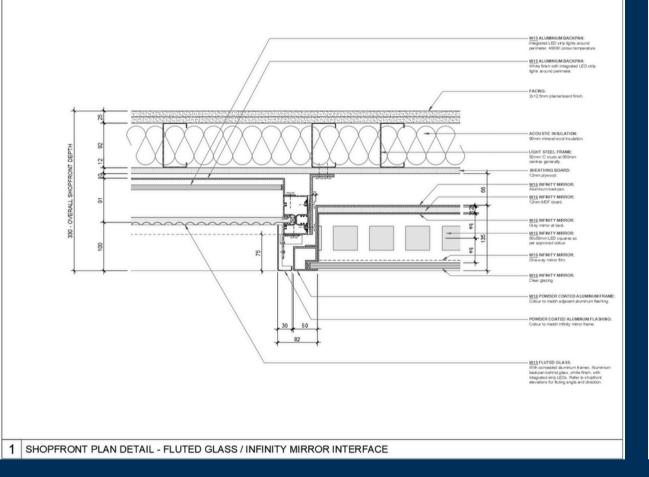

## 2.2 / FEATURE ENTRANCE DETAILS-INFINITY MIRROR AND VIEW INTO MEGAGRID

2 SHOPFRONT PLAN DETAIL - FLUTED GLASS / PERFORATED LAMINATED MDF PANEL INTERFACE

2.2 / FEATURE ENTRANCE DETAILS-INFINITY MIRROR AND VIEW INTO MEGAGRID