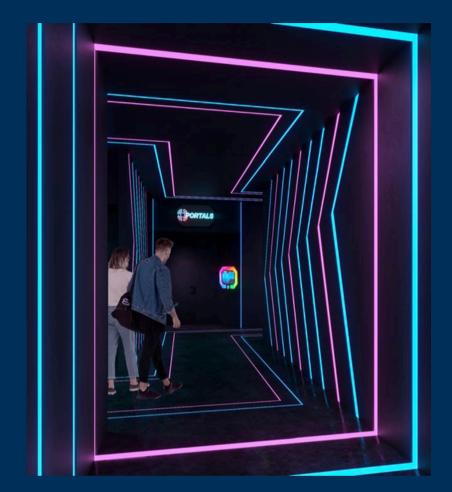

#### ENTER THE GAME PORTAL

The game portal should serve as a dynamic transition from the lobby into the game area, designed to be both interesting and engaging, effectively building anticipation and excitement as customers prepare to enter the game.

## 4.1 / CATEGORIES - ENTER THE GAME OPTIONS