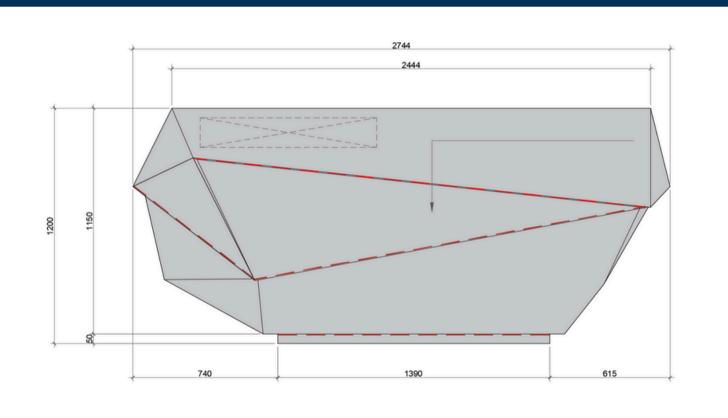

## 2.2 / FEATURE ENTRANCE DETAILS-INFINITY MIRROR AND VIEW INTO MEGAGRID

2 SHOPFRONT PLAN DETAIL - FLUTED GLASS / PERFORATED LAMINATED MDF PANEL INTERFACE

2.2 / FEATURE ENTRANCE DETAILS-INFINITY MIRROR AND VIEW INTO MEGAGRID