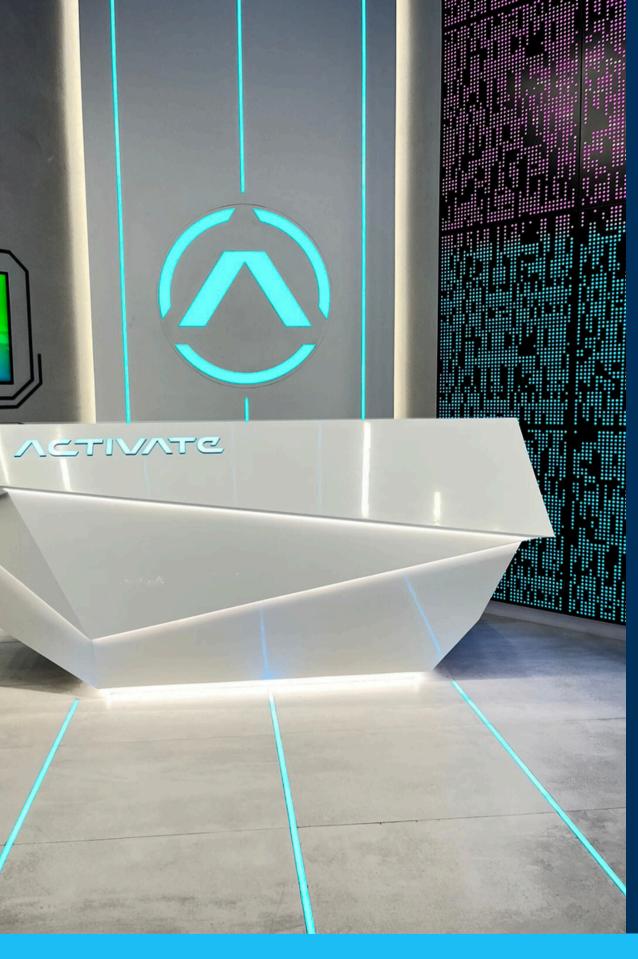

#### RECEPTION 2

The reception desk should be clear, inviting, and designed to facilitate a seamless payment process, ensuring customers feel comfortable and not pressured during the transaction

## **03 / LOBBY & RECEPTION**

**RECEPTION DESK** (1) IPAD WALL 2 FEATURE FLOOR LIGHTS 3 TROPHY DISPLAY 4 5 ENTER THE GAME 6 GLAZING INTO MEGAGRID ACTIVATE SIGNAGE 7