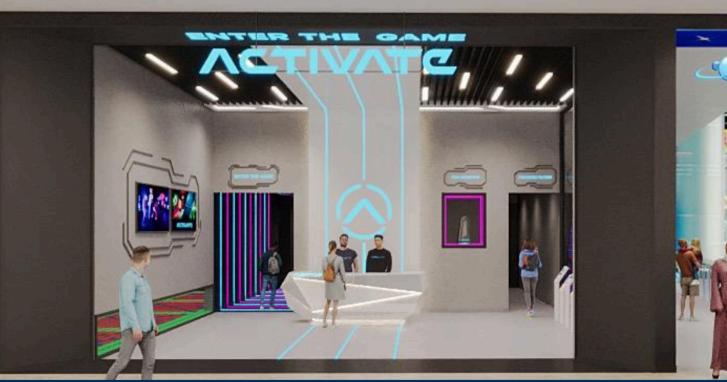

#### ENTER THE GAME PORTAL

The game portal should serve as a dynamic transition from the lobby into the game area, designed to be both interesting and engaging, effectively building anticipation and excitement as customers prepare to enter the game.

#### RECEPTION 2

The reception desk should be clear, inviting, and designed to facilitate a seamless payment process, ensuring customers feel comfortable and not pressured during the transaction