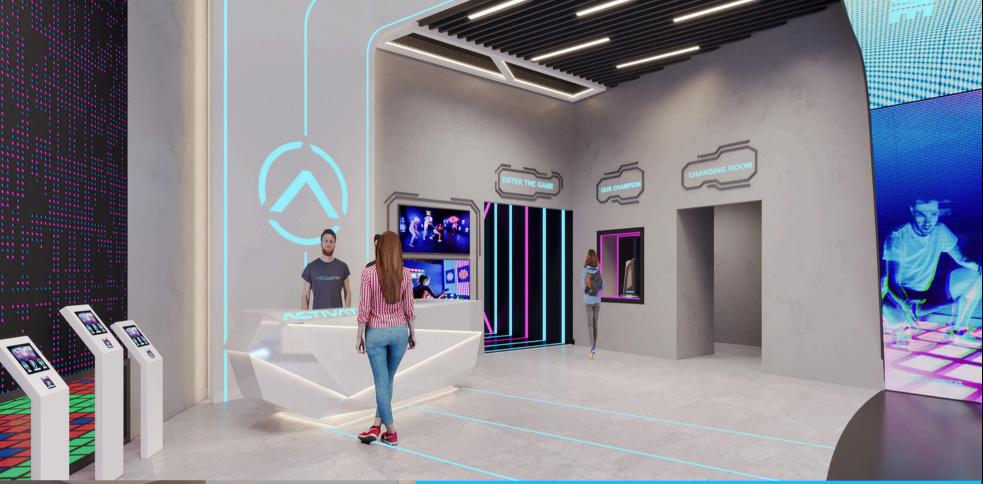

#### RECEPTION 2

The reception desk should be clear, inviting, and designed to facilitate a seamless payment process, ensuring customers feel comfortable and not pressured during the transaction

#### **GAME LOBBY**

The game lobby marks the beginning of the gaming experience and should be designed to evoke excitement and a sense of wonder. It should feel futuristic, immersive, and transport customers into a new world of gaming, setting the tone for the adventure ahead.

#### **IPAD SIGN IN AREA**

The iPad sign-in wall should provide sufficient circulation space for customers to comfortably sign in and create their profiles. Incorporating a distinctive feature or design element behind the iPads will make them stand out and create a more engaging and visually interesting experience.

## **03 / LOBBY & RECEPTION**

**RECEPTION DESK** (1) IPAD WALL 2 FEATURE FLOOR LIGHTS 3 TROPHY DISPLAY 4 5 ENTER THE GAME 6 GLAZING INTO MEGAGRID ACTIVATE SIGNAGE 7

## 3.1 / TYPICAL LOBBY AND RECEPTION LAYOUT