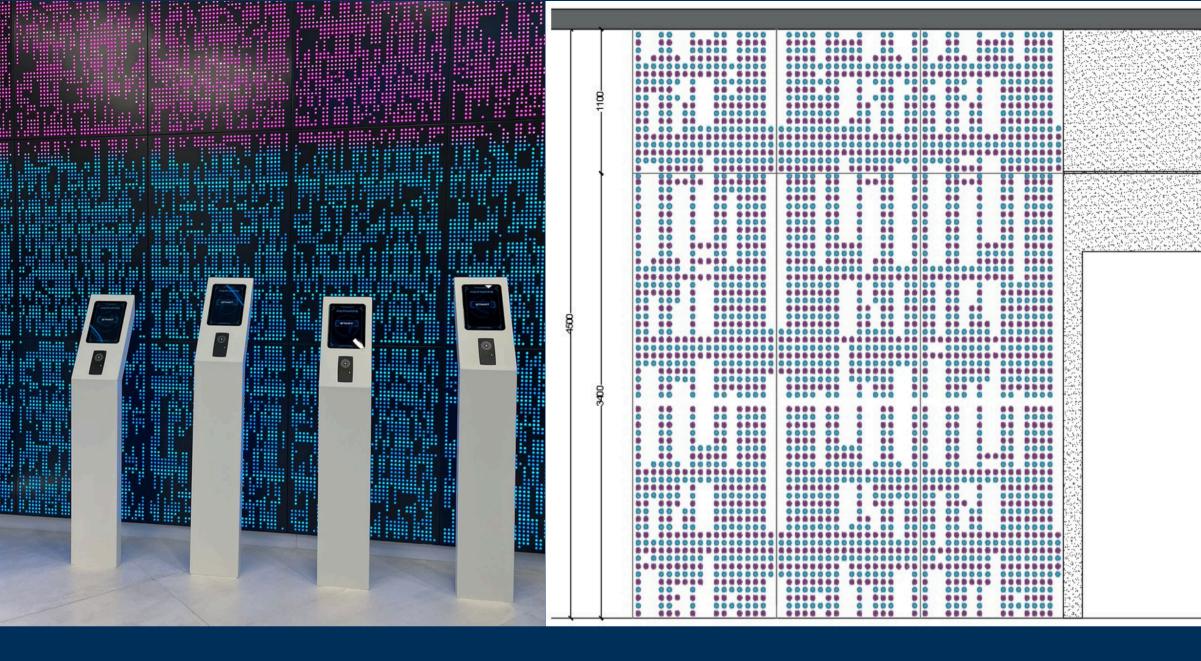

#### **IPAD SIGN IN AREA**

The iPad sign-in wall should provide sufficient circulation space for customers to comfortably sign in and create their profiles. Incorporating a distinctive feature or design element behind the iPads will make them stand out and create a more engaging and visually interesting experience.

### WALL FINISH

**Description:** 2mm thk GI Sheet with 10mm Perforated Holes of Dia Colour: RAL 7016 Powder Coated.

Lighting: LED Lights Description: Colour #1ABEF5 Product Type: LED Strips

## 3.5 / FEATURE IPAD STAND

Lighting: LED Lights Description: Colour #6F44CF Product Type: LED Strips