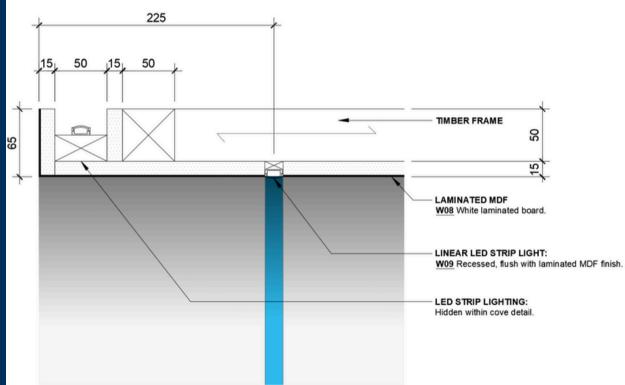

### WALL FINISH

**Description:** 2mm thk GI Sheet with 10mm Perforated Holes of Dia Colour: RAL 7016 Powder Coated.

Lighting: LED Lights Description: Colour #1ABEF5 Product Type: LED Strips

## 3.5 / FEATURE IPAD STAND

Lighting: LED Lights Description: Colour #6F44CF Product Type: LED Strips