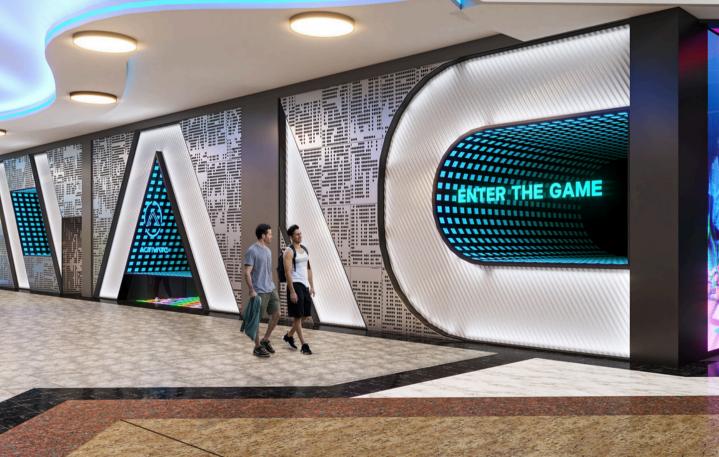

#### ENTRANCE

The first area the customer encounters should prominently feature signature branding to create an immediate and lasting impression. Incorporating LED screens displaying dynamic and engaging content will capture attention and draw customers into the space.

#### ENTER THE GAME PORTAL

The game portal should serve as a dynamic transition from the lobby into the game area, designed to be both interesting and engaging, effectively building anticipation and excitement as customers prepare to enter the game.