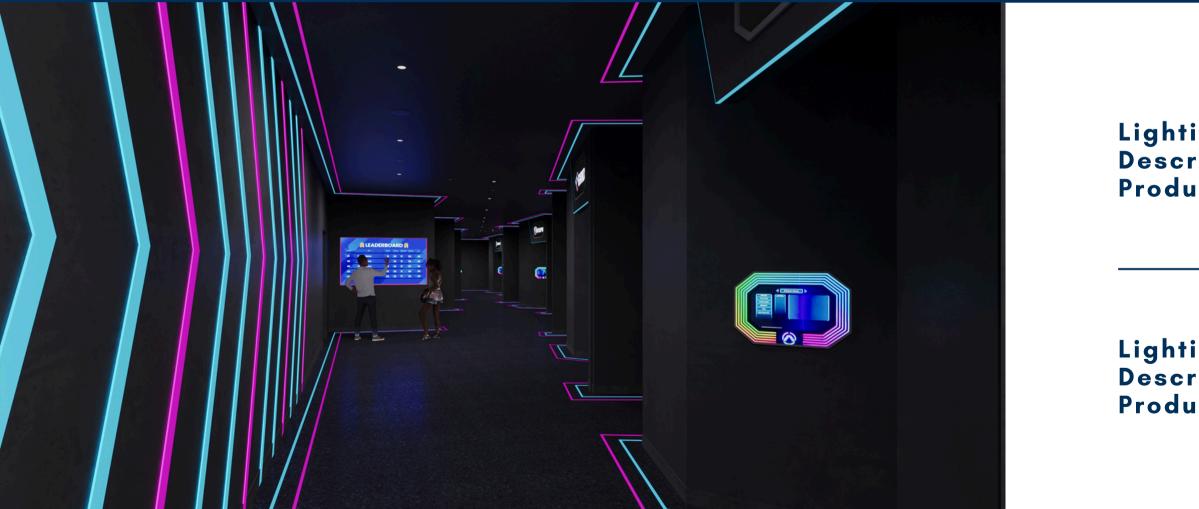

#### **GAME LOBBY**

The game lobby marks the beginning of the gaming experience and should be designed to evoke excitement and a sense of wonder. It should feel futuristic, immersive, and transport customers into a new world of gaming, setting the tone for the adventure ahead.

## 3.6 / FEATURE LIGHTING DETAILS - LOBBY AND RECEPTION

LOBBY

Lighting: LED Lights Description: Colour #1ABEF5 Product Type: LED Strips

## 3.6 / FEATURE LIGHTING DETAILS- LOBBY AND RECEPTION

4 / GAMES AREA

TYPICAL GAMES AREA LAYOUT