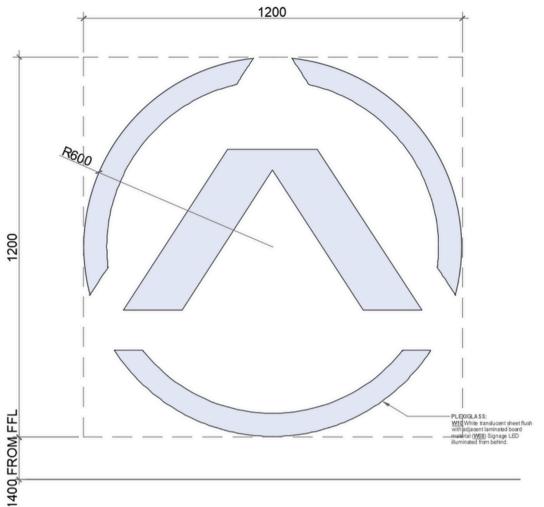

## ACTIVATE BRAND

The Architectural Design Guidelines have been developed into three main categories and will provide a strategic framework that ensures consistency, efficiency, and brand alignment across all projects.

When applying the Activate Architectural Guidelines there are certain principles and rules developed for the location, type, and size, to identify Activate as a brand and to ensure that every project, whether large-scale or budgetconscious, delivers a consistent, high-quality, and brandaligned experience.