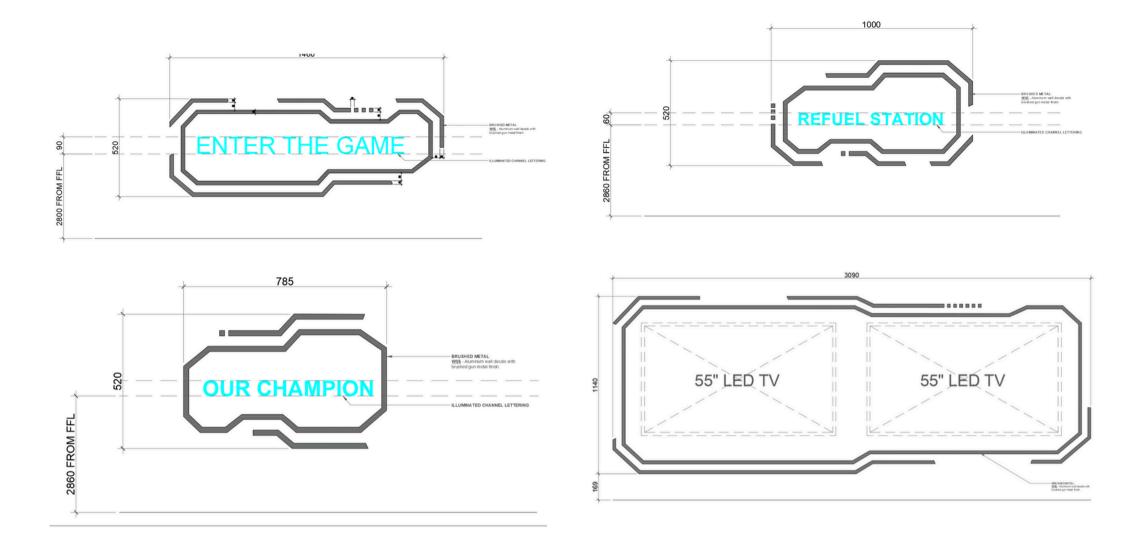

#### ENTER THE GAME PORTAL

The game portal should serve as a dynamic transition from the lobby into the game area, designed to be both interesting and engaging, effectively building anticipation and excitement as customers prepare to enter the game.

## 4.1 / CATEGORIES - ENTER THE GAME OPTIONS