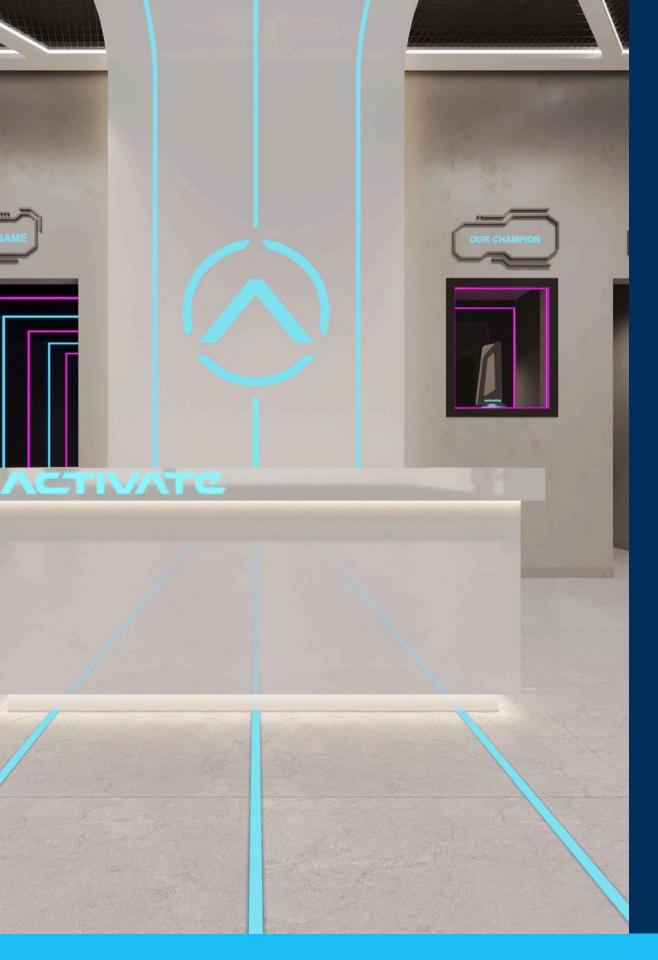

#### **GAME LOBBY**

The game lobby marks the beginning of the gaming experience and should be designed to evoke excitement and a sense of wonder. It should feel futuristic, immersive, and transport customers into a new world of gaming, setting the tone for the adventure ahead.

## **03 / LOBBY & RECEPTION**

**RECEPTION DESK** (1) IPAD WALL 2 FEATURE FLOOR LIGHTS 3 TROPHY DISPLAY 4 5 ENTER THE GAME 6 GLAZING INTO MEGAGRID ACTIVATE SIGNAGE 7

## 3.1 / TYPICAL LOBBY AND RECEPTION LAYOUT