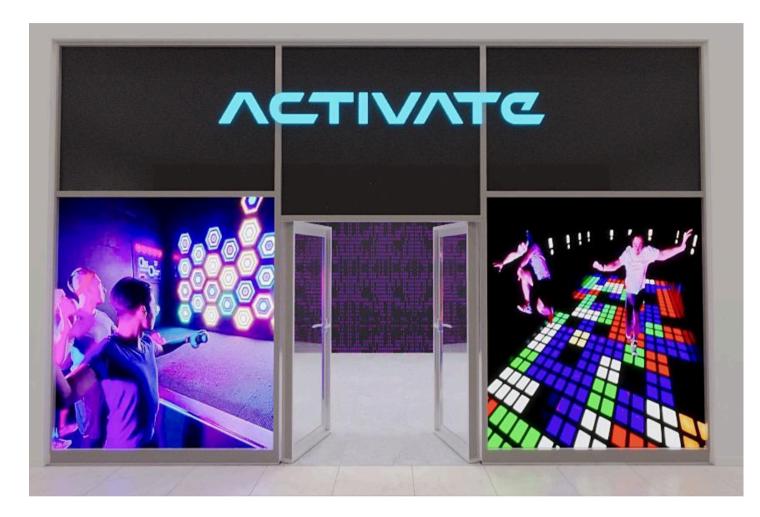

#### ENTRANCE

The first area the customer encounters should prominently feature signature branding to create an immediate and lasting impression. Incorporating LED screens displaying dynamic and engaging content will capture attention and draw customers into the space.

## 02 / ENTRANCE