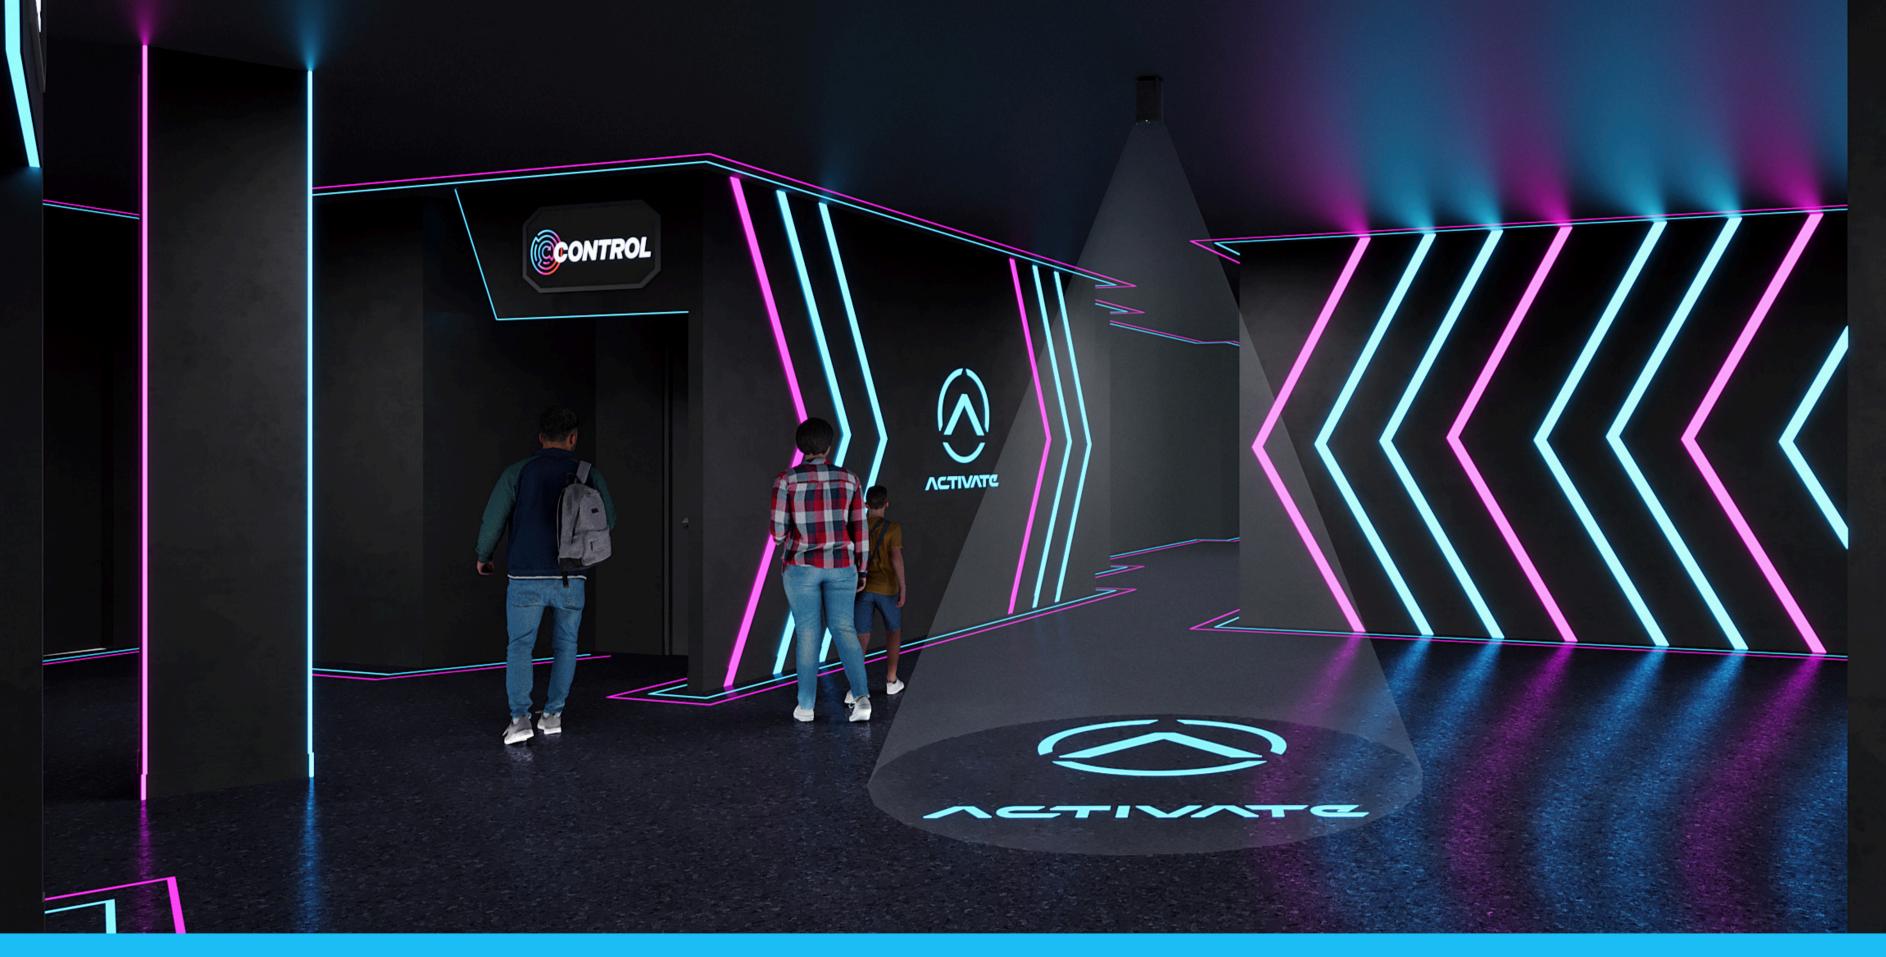

#### ENTRANCE

The first area the customer encounters should prominently feature signature branding to create an immediate and lasting impression. Incorporating LED screens displaying dynamic and engaging content will capture attention and draw customers into the space.

## 02 / ENTRANCE