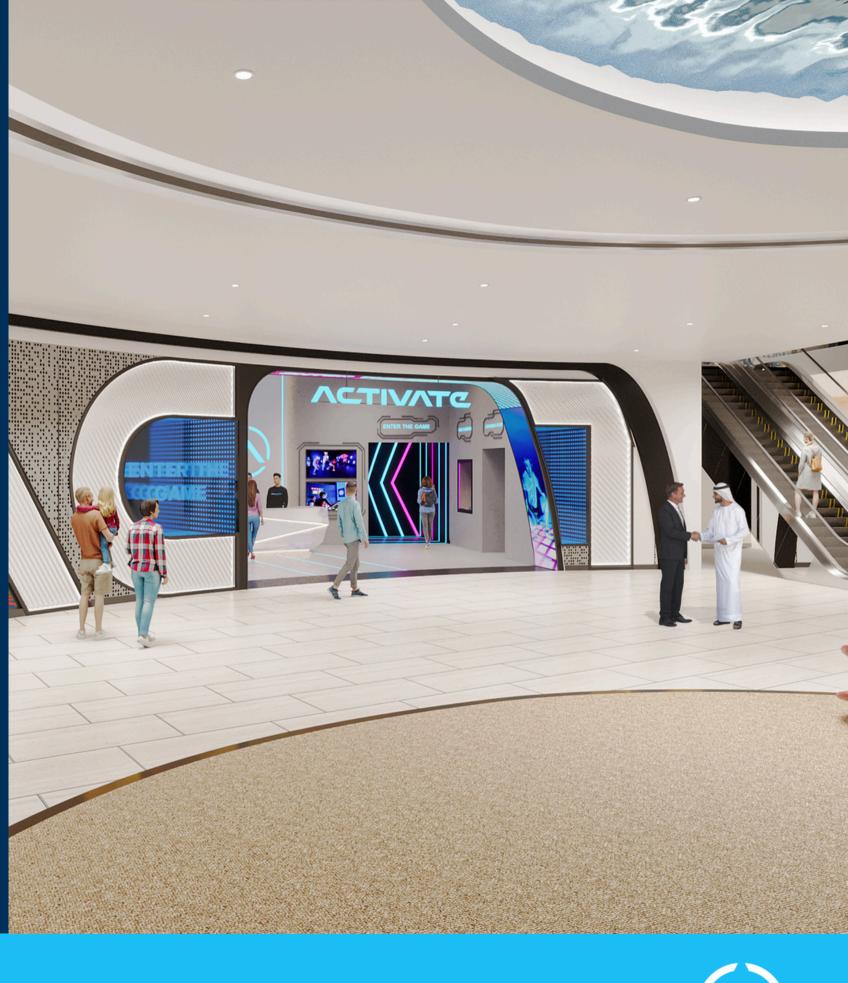

#### ENTRANCE

The first area the customer encounters should prominently feature signature branding to create an immediate and lasting impression. Incorporating LED screens displaying dynamic and engaging content will capture attention and draw customers into the space.

## 02 / ENTRANCE