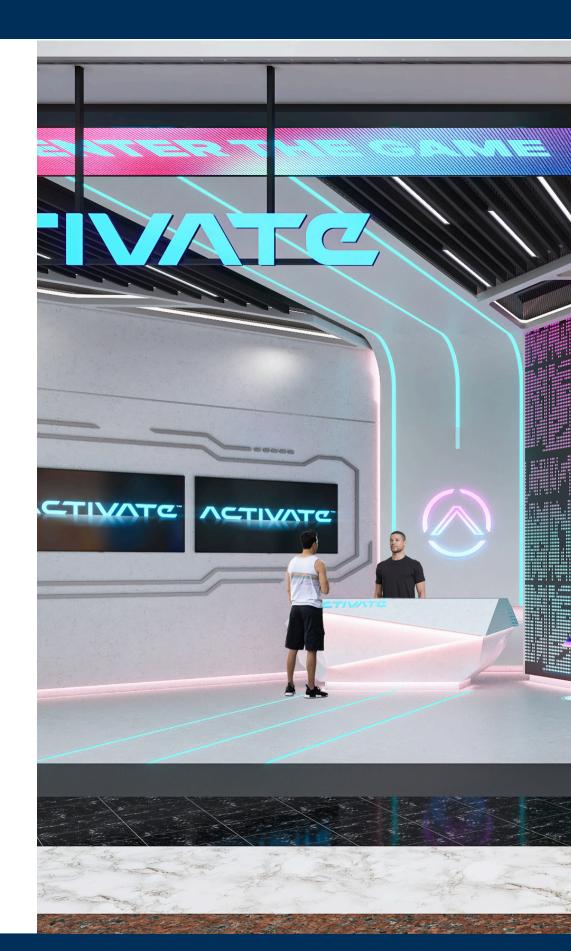

#### RECEPTION 2

The reception desk should be clear, inviting, and designed to facilitate a seamless payment process, ensuring customers feel comfortable and not pressured during the transaction

## **03 / LOBBY & RECEPTION**

**RECEPTION DESK** (1) IPAD WALL 2 FEATURE FLOOR LIGHTS 3 TROPHY DISPLAY 4 5 ENTER THE GAME 6 GLAZING INTO MEGAGRID ACTIVATE SIGNAGE 7