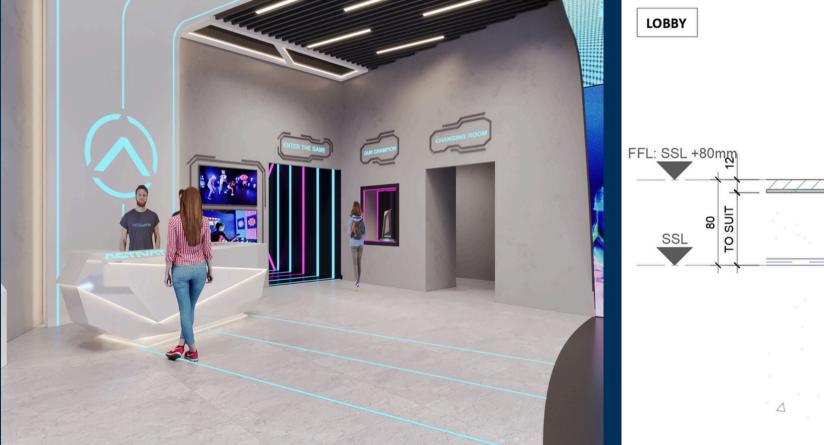

## **03 / LOBBY & RECEPTION**

**RECEPTION DESK** (1) IPAD WALL 2 FEATURE FLOOR LIGHTS 3 TROPHY DISPLAY 4 5 ENTER THE GAME 6 GLAZING INTO MEGAGRID ACTIVATE SIGNAGE 7

## 3.1 / TYPICAL LOBBY AND RECEPTION LAYOUT