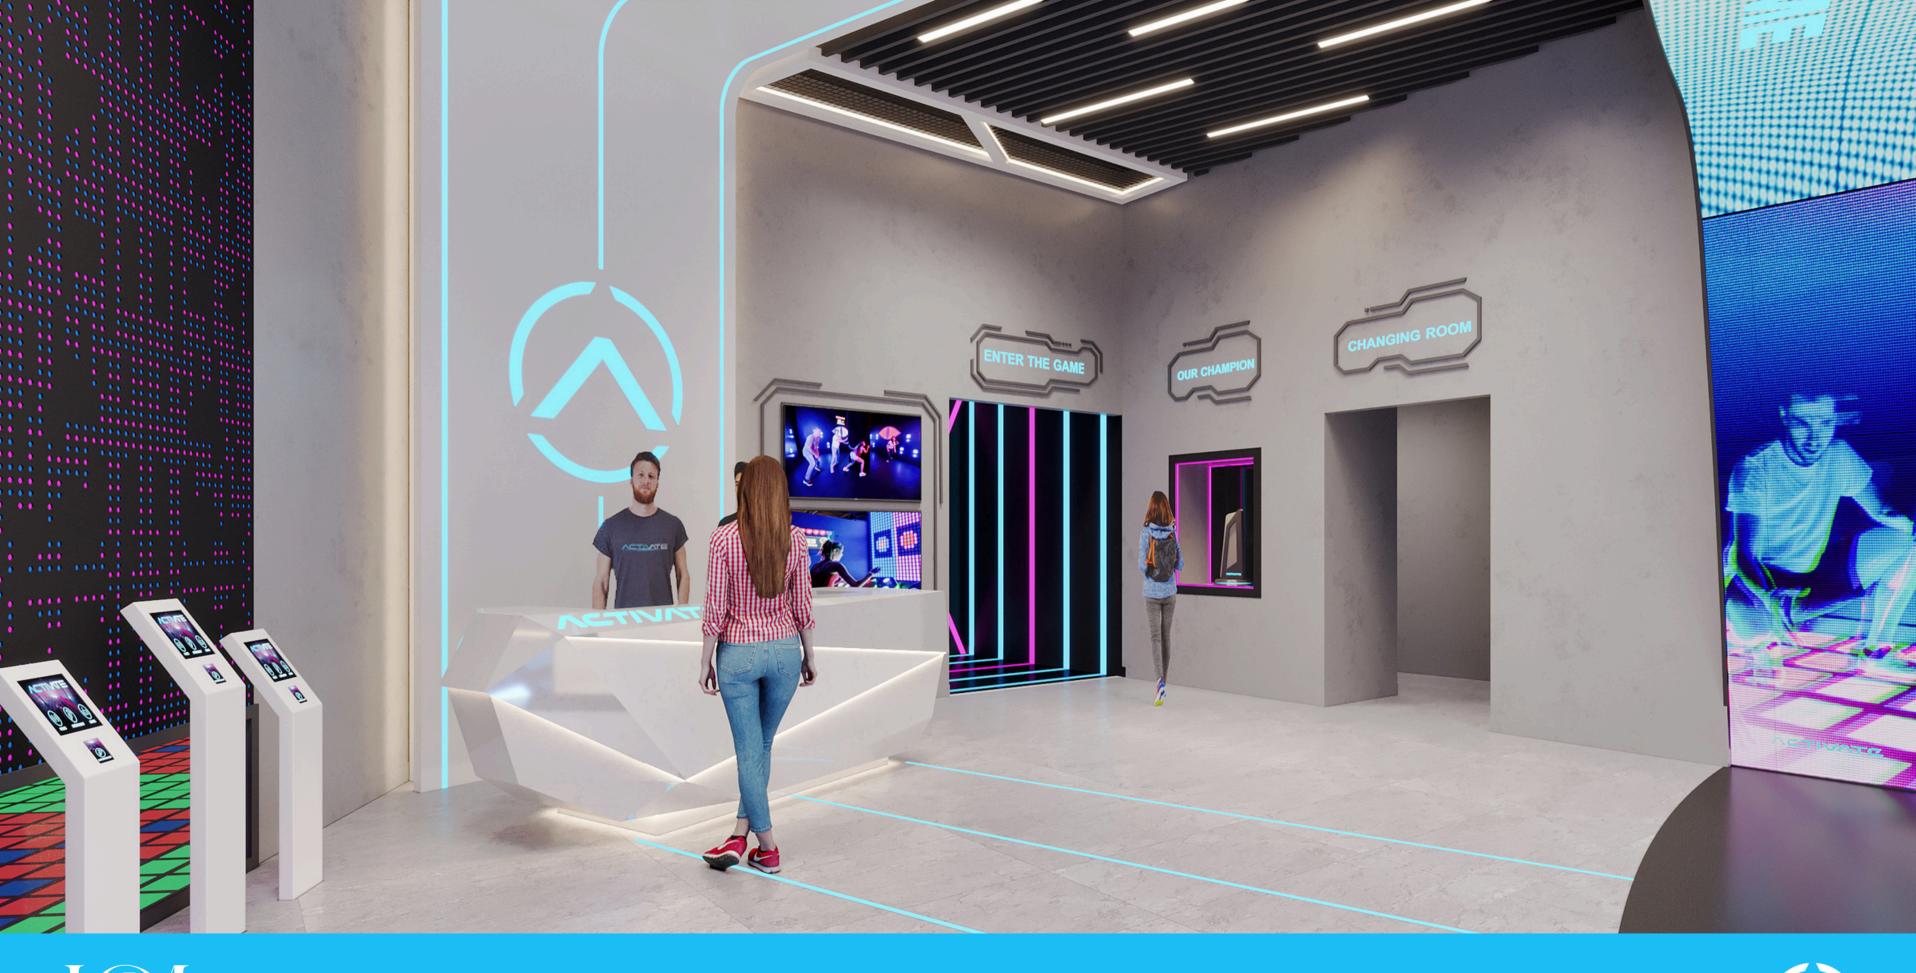

#### ENTRANCE

The first area the customer encounters should prominently feature signature branding to create an immediate and lasting impression. Incorporating LED screens displaying dynamic and engaging content will capture attention and draw customers into the space.

#### ENTER THE GAME PORTAL

The game portal should serve as a dynamic transition from the lobby into the game area, designed to be both interesting and engaging, effectively building anticipation and excitement as customers prepare to enter the game.

#### RECEPTION 2

The reception desk should be clear, inviting, and designed to facilitate a seamless payment process, ensuring customers feel comfortable and not pressured during the transaction

#### **GAME LOBBY**

The game lobby marks the beginning of the gaming experience and should be designed to evoke excitement and a sense of wonder. It should feel futuristic, immersive, and transport customers into a new world of gaming, setting the tone for the adventure ahead.

#### **IPAD SIGN IN AREA**

The iPad sign-in wall should provide sufficient circulation space for customers to comfortably sign in and create their profiles. Incorporating a distinctive feature or design element behind the iPads will make them stand out and create a more engaging and visually interesting experience.