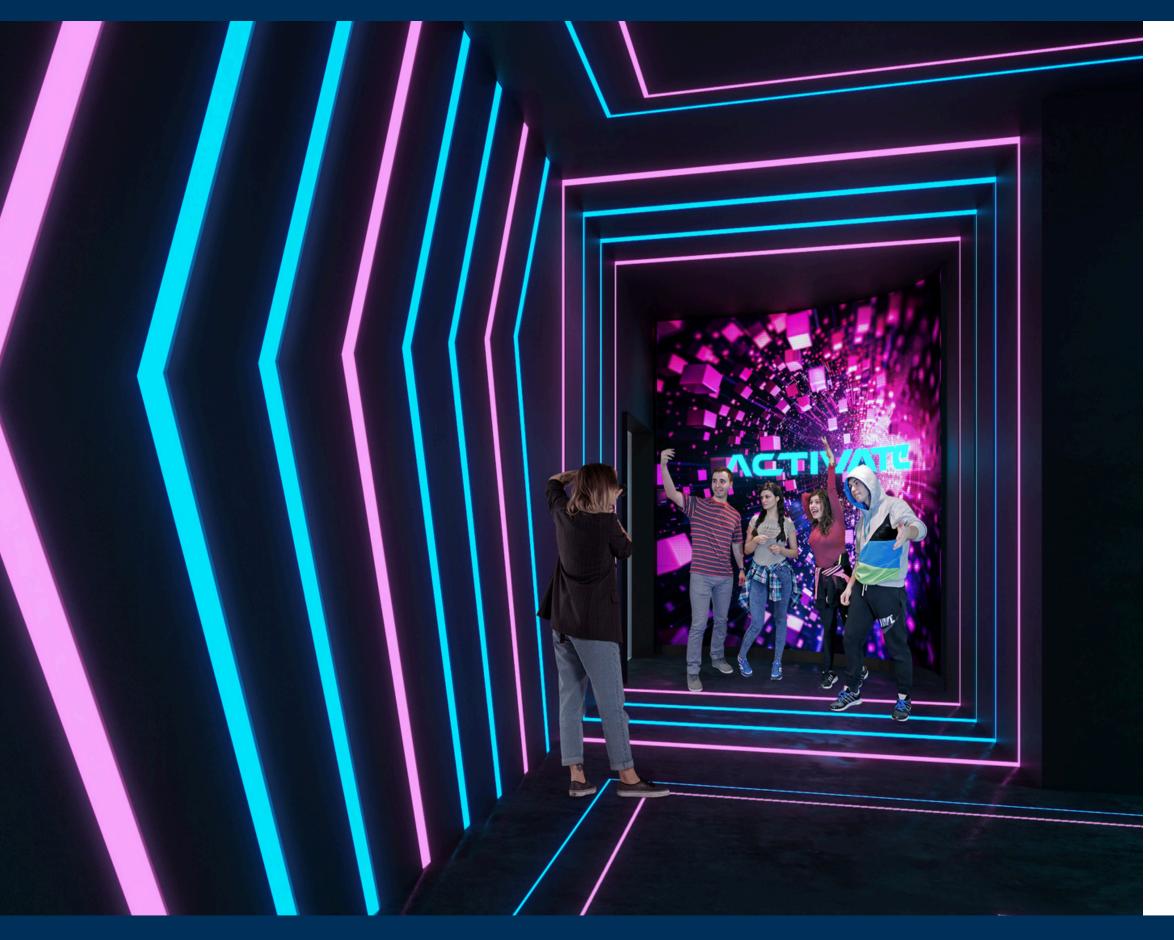

#### ENTER THE GAME PORTAL

The game portal should serve as a dynamic transition from the lobby into the game area, designed to be both interesting and engaging, effectively building anticipation and excitement as customers prepare to enter the game.

#### **GAME LOBBY**

The game lobby marks the beginning of the gaming experience and should be designed to evoke excitement and a sense of wonder. It should feel futuristic, immersive, and transport customers into a new world of gaming, setting the tone for the adventure ahead.