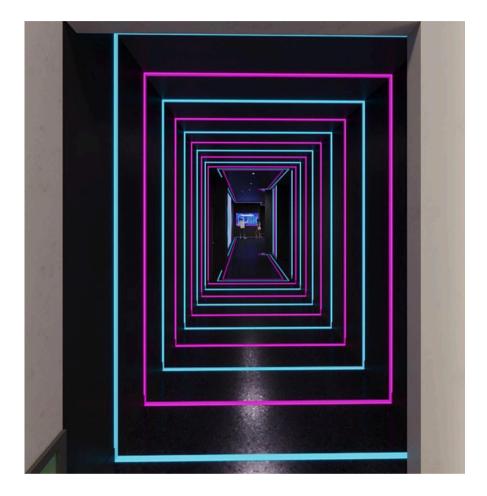

#### ENTER THE GAME PORTAL

The game portal should serve as a dynamic transition from the lobby into the game area, designed to be both interesting and engaging, effectively building anticipation and excitement as customers prepare to enter the game.

## 4.1 / CATEGORIES - ENTER THE GAME OPTIONS