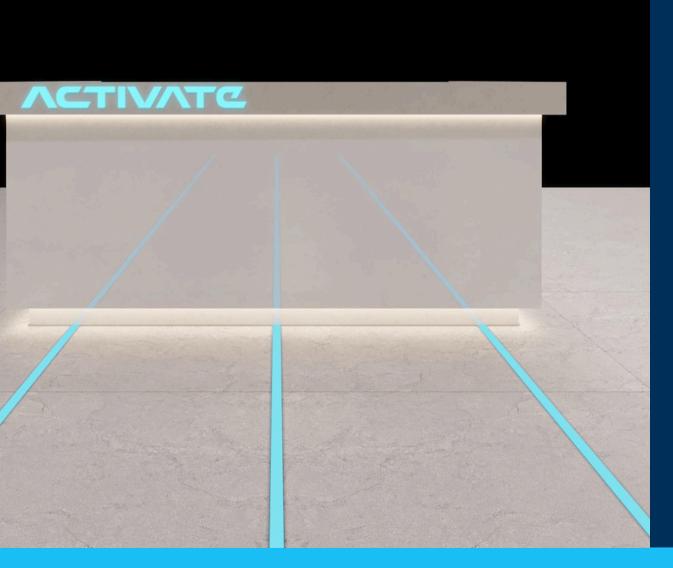

#### ENTER THE GAME PORTAL

The game portal should serve as a dynamic transition from the lobby into the game area, designed to be both interesting and engaging, effectively building anticipation and excitement as customers prepare to enter the game.

## 2.2 / FEATURE ENTRANCE DETAILS-INFINITY MIRROR AND VIEW INTO MEGAGRID

2 SHOPFRONT PLAN DETAIL - FLUTED GLASS / PERFORATED LAMINATED MDF PANEL INTERFACE

2.2 / FEATURE ENTRANCE DETAILS-INFINITY MIRROR AND VIEW INTO MEGAGRID