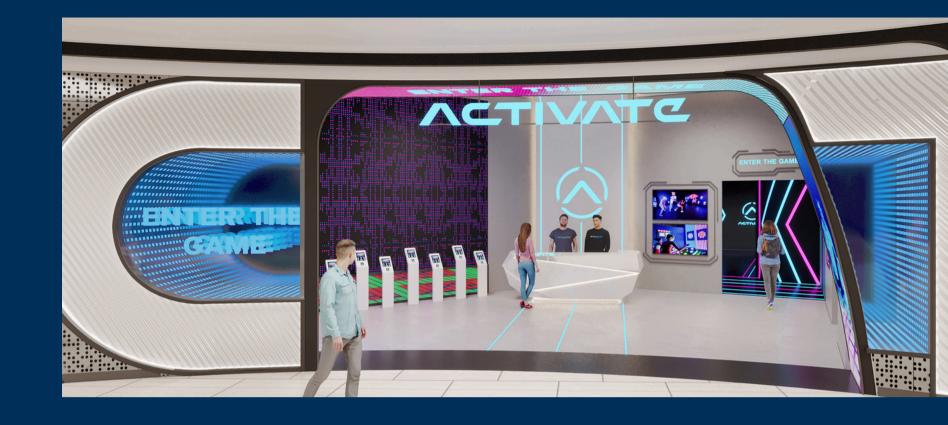

#### ENTRANCE

The first area the customer encounters should prominently feature signature branding to create an immediate and lasting impression. Incorporating LED screens displaying dynamic and engaging content will capture attention and draw customers into the space.

#### ENTER THE GAME PORTAL

The game portal should serve as a dynamic transition from the lobby into the game area, designed to be both interesting and engaging, effectively building anticipation and excitement as customers prepare to enter the game.

#### RECEPTION 2

The reception desk should be clear, inviting, and designed to facilitate a seamless payment process, ensuring customers feel comfortable and not pressured during the transaction

#### **GAME LOBBY**

The game lobby marks the beginning of the gaming experience and should be designed to evoke excitement and a sense of wonder. It should feel futuristic, immersive, and transport customers into a new world of gaming, setting the tone for the adventure ahead.

#### **IPAD SIGN IN AREA**

The iPad sign-in wall should provide sufficient circulation space for customers to comfortably sign in and create their profiles. Incorporating a distinctive feature or design element behind the iPads will make them stand out and create a more engaging and visually interesting experience.