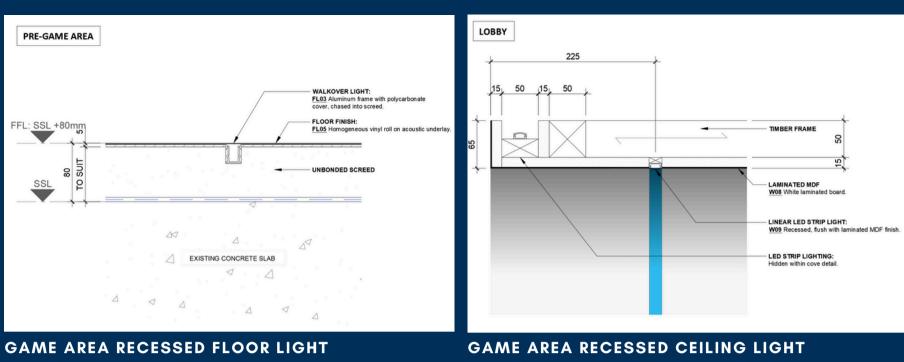

## **LOBBY & RECEPTION**

LOBBY RECESSED FLOOR LIGHT

## 3.6 / FEATURE LIGHTING DETAILS - LOBBY AND RECEPTION

LOBBY

Lighting: LED Lights Description: Colour #1ABEF5 Product Type: LED Strips