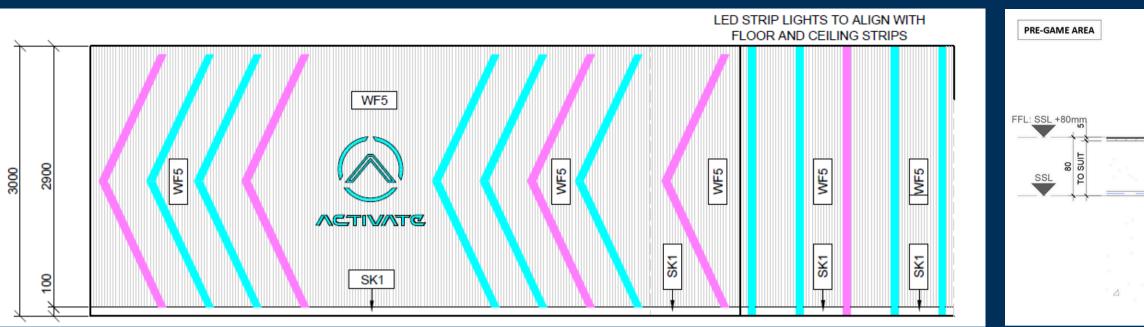

## 3.6 / FEATURE LIGHTING DETAILS- LOBBY AND RECEPTION

4 / GAMES AREA

TYPICAL GAMES AREA LAYOUT

## 4.2 / GAMES AREA MATERIALIZATION

Lighting: LED Lights Description: Colour #1ABEF5 Product Type: LED Strips

Lighting: LED Lights Description: Colour #6F44CF Product Type: LED Strips