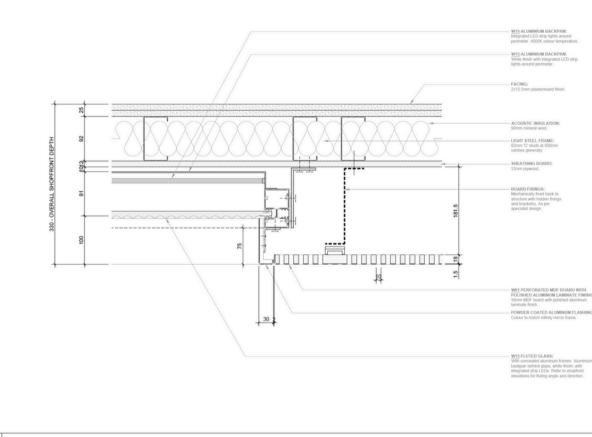

## Glass graphics to match Activate branding guidelines with backlit Activate Signage

FACADE FINISH *Description:* 2mm thk GI Sheet with 20mm Perforated Holes of Dia Colour: RAL 7004 Powder Coated.

FACADE FINISH **Description:** Fluted Glass with diffuse back light. Supplier – Local Supplier

FACADE FINISH **Description:** Silver tinted glass Supplier- Local Supplier

## 2.2 / FEATURE ENTRANCE DETAILS-INFINITY MIRROR AND VIEW INTO MEGAGRID

2 SHOPFRONT PLAN DETAIL - FLUTED GLASS / PERFORATED LAMINATED MDF PANEL INTERFACE

2.2 / FEATURE ENTRANCE DETAILS-INFINITY MIRROR AND VIEW INTO MEGAGRID