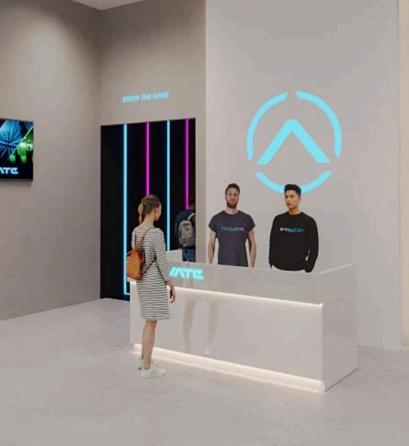

#### RECEPTION 2

The reception desk should be clear, inviting, and designed to facilitate a seamless payment process, ensuring customers feel comfortable and not pressured during the transaction

## **03 / LOBBY & RECEPTION**

**RECEPTION DESK** (1) IPAD WALL 2 FEATURE FLOOR LIGHTS 3 TROPHY DISPLAY 4 5 ENTER THE GAME 6 GLAZING INTO MEGAGRID ACTIVATE SIGNAGE 7