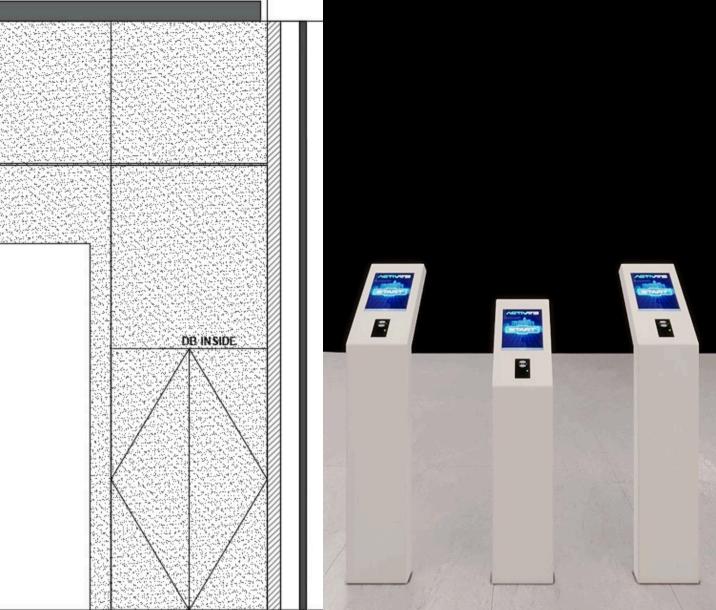

#### **IPAD SIGN IN AREA**

The iPad sign-in wall should provide sufficient circulation space for customers to comfortably sign in and create their profiles. Incorporating a distinctive feature or design element behind the iPads will make them stand out and create a more engaging and visually interesting experience.

## 2.2 / FEATURE ENTRANCE DETAILS-INFINITY MIRROR AND VIEW INTO MEGAGRID

2 SHOPFRONT PLAN DETAIL - FLUTED GLASS / PERFORATED LAMINATED MDF PANEL INTERFACE

2.2 / FEATURE ENTRANCE DETAILS-INFINITY MIRROR AND VIEW INTO MEGAGRID