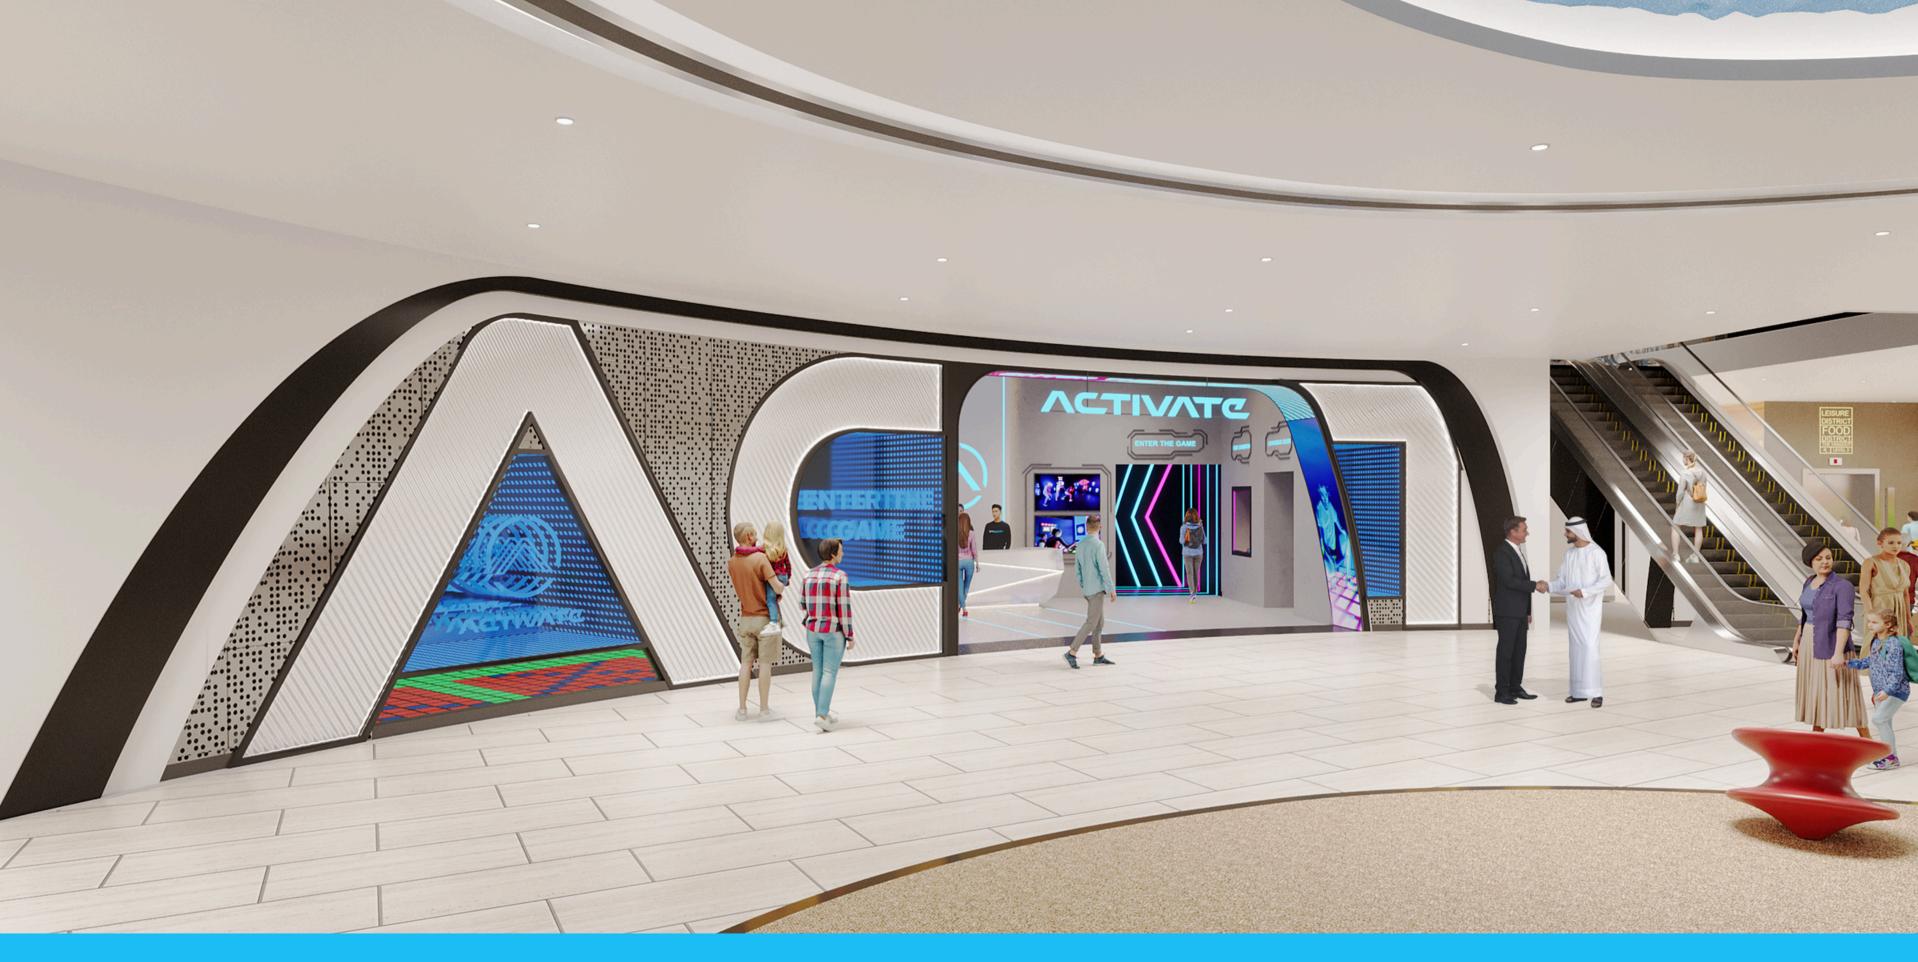

#### ENTRANCE

The first area the customer encounters should prominently feature signature branding to create an immediate and lasting impression. Incorporating LED screens displaying dynamic and engaging content will capture attention and draw customers into the space.

## 02 / ENTRANCE

## FACADE FINISH

## **Description:** Laminate, Matt finish RAL 7016 Supplier: Greenlam

2.1 / CATEGORIZATION

with LED screen & backlit Activate signage

FACADE FINISH

**Description:** Laminate, Matt finish RAL 7016 with backlit Activate signage. *Supplier: Greenlam* 