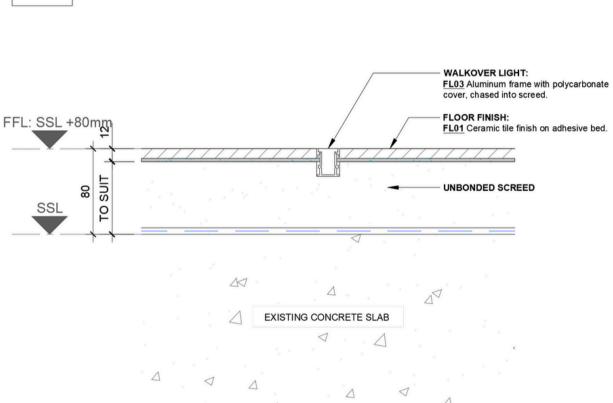

## **LOBBY & RECEPTION**

LOBBY RECESSED FLOOR LIGHT

## 3.6 / FEATURE LIGHTING DETAILS - LOBBY AND RECEPTION

LOBBY

Lighting: LED Lights Description: Colour #1ABEF5 Product Type: LED Strips