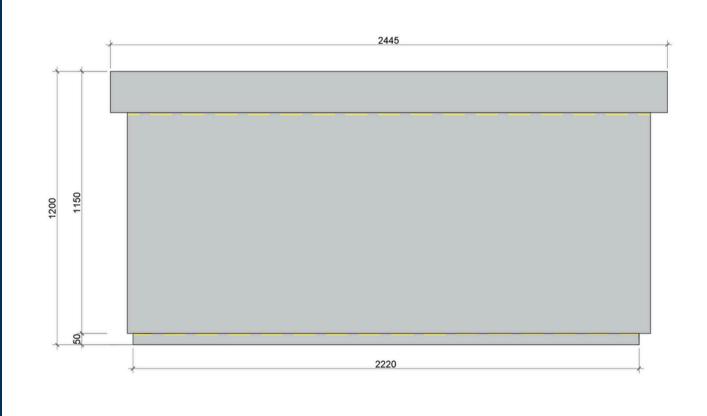

## 3.4 / CATEGORIZATION - RECEPTION DESK

## CATEGORY A

SOLID SURFACE: Corian **Description:** While Solid Surface **Product Type:** Corian with LED lighting.