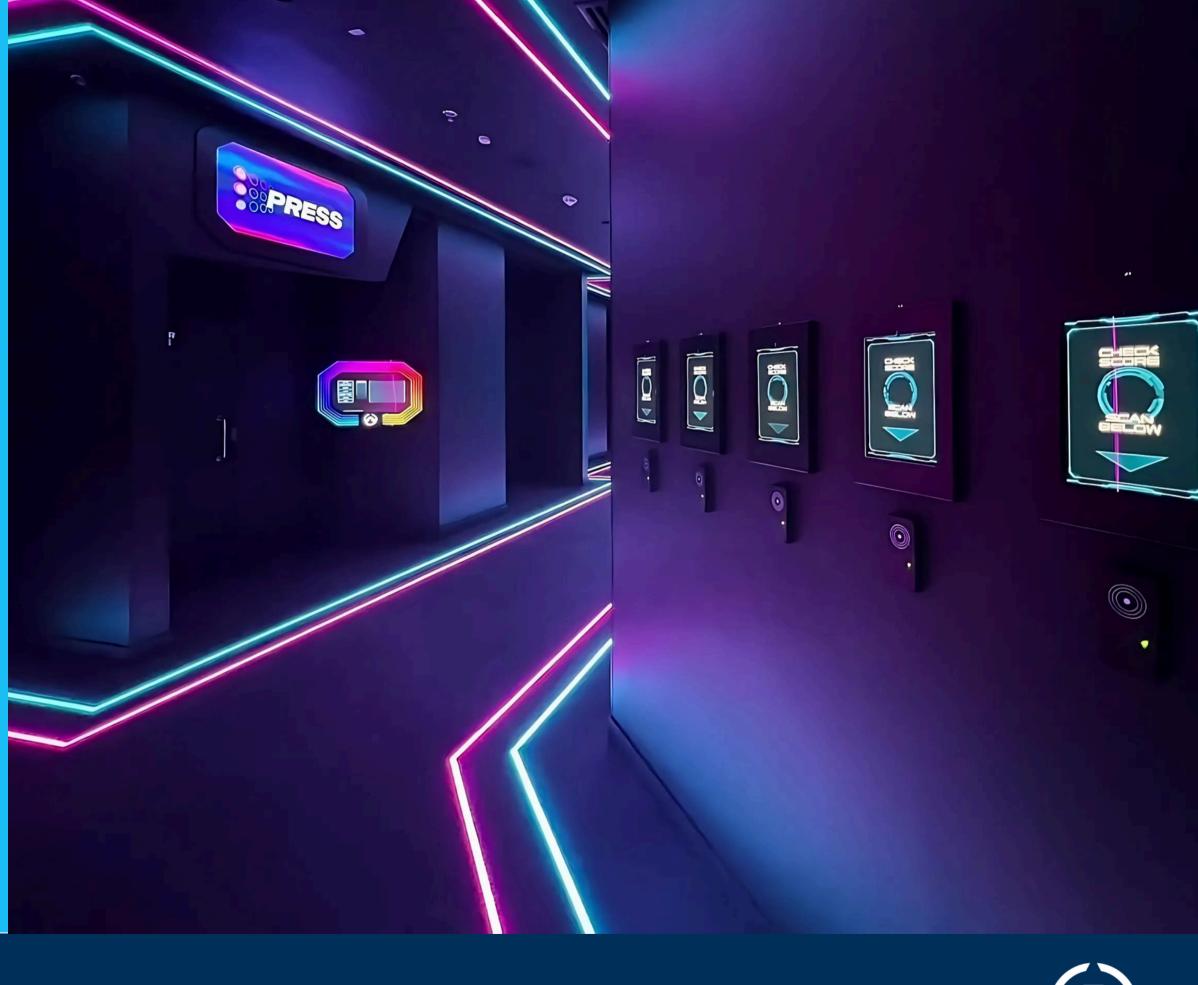

#### ENTER THE GAME PORTAL

The game portal should serve as a dynamic transition from the lobby into the game area, designed to be both interesting and engaging, effectively building anticipation and excitement as customers prepare to enter the game.

#### **IPAD SIGN IN AREA**

The iPad sign-in wall should provide sufficient circulation space for customers to comfortably sign in and create their profiles. Incorporating a distinctive feature or design element behind the iPads will make them stand out and create a more engaging and visually interesting experience.