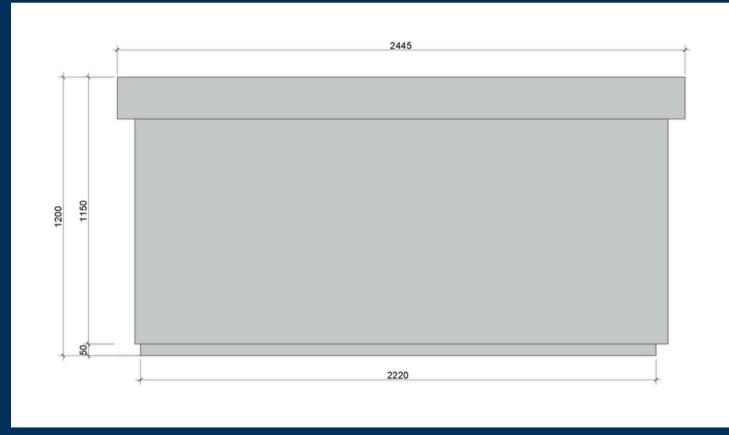

## 3.4 / CATEGORIZATION - RECEPTION DESK

## CATEGORY C

**SOLID SURFACE:** Laminate **Description:** While Solid Surface **Product Type:** Laminate