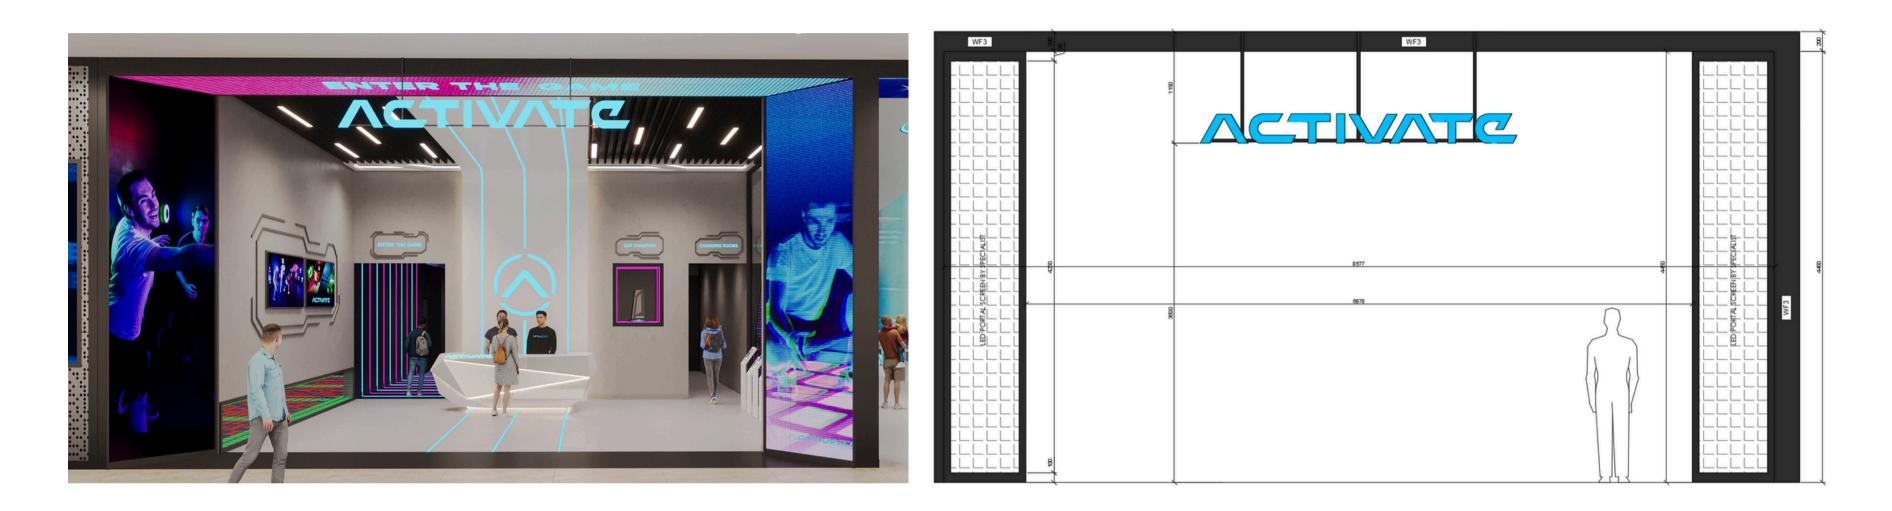

#### ENTER THE GAME PORTAL

The game portal should serve as a dynamic transition from the lobby into the game area, designed to be both interesting and engaging, effectively building anticipation and excitement as customers prepare to enter the game.

## 2.2 / FEATURE ENTRANCE DETAILS-INFINITY MIRROR AND VIEW INTO MEGAGRID

2 SHOPFRONT PLAN DETAIL - FLUTED GLASS / PERFORATED LAMINATED MDF PANEL INTERFACE

2.2 / FEATURE ENTRANCE DETAILS-INFINITY MIRROR AND VIEW INTO MEGAGRID