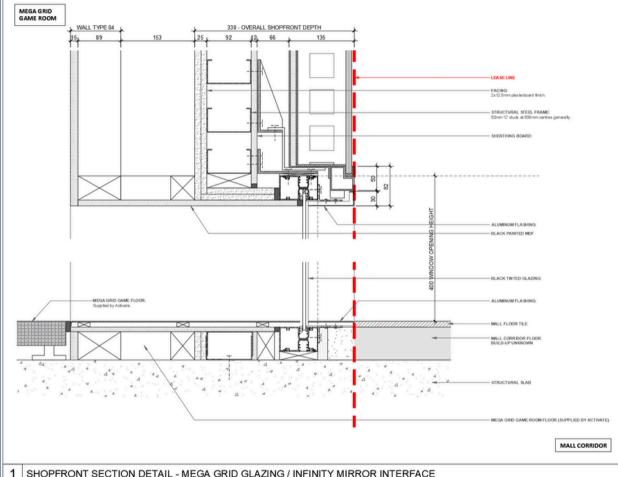

## 2.2 / FEATURE ENTRANCE DETAILS-INFINITY MIRROR AND VIEW INTO MEGAGRID

2 SHOPFRONT PLAN DETAIL - FLUTED GLASS / PERFORATED LAMINATED MDF PANEL INTERFACE

2.2 / FEATURE ENTRANCE DETAILS-INFINITY MIRROR AND VIEW INTO MEGAGRID