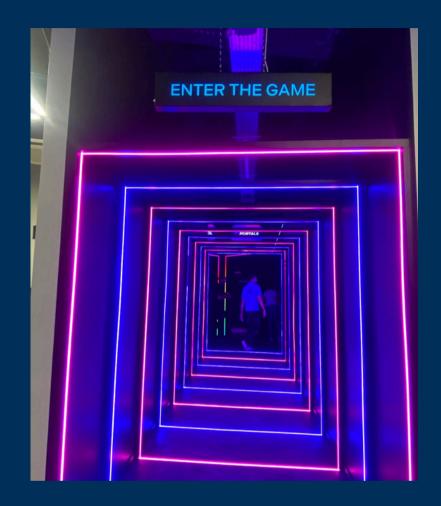

#### ENTER THE GAME PORTAL

The game portal should serve as a dynamic transition from the lobby into the game area, designed to be both interesting and engaging, effectively building anticipation and excitement as customers prepare to enter the game.

## 4.1 / CATEGORIES - ENTER THE GAME OPTIONS