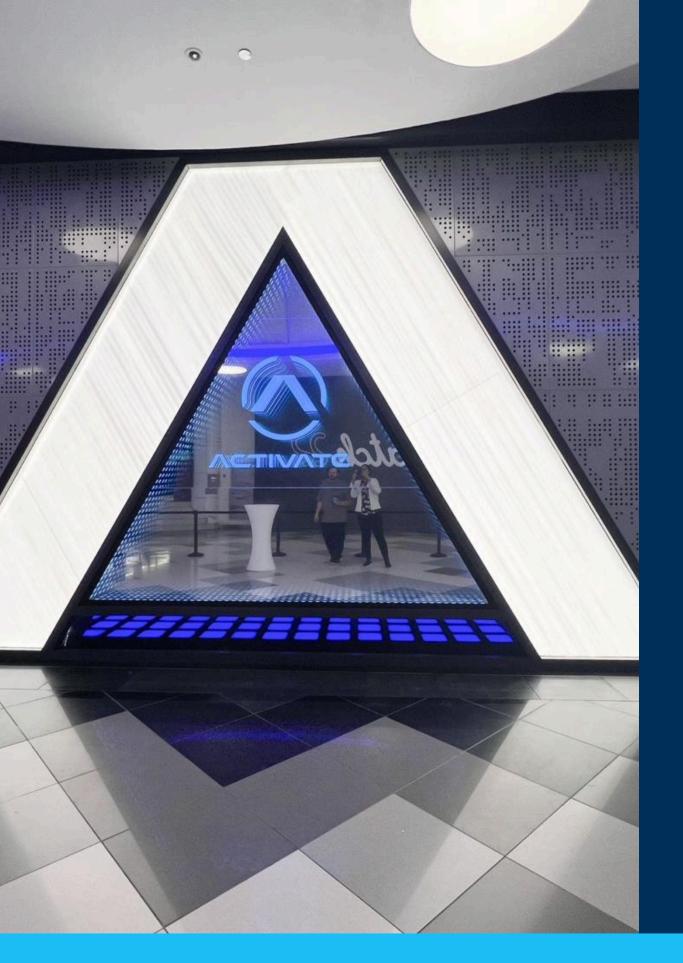

#### ENTRANCE

The first area the customer encounters should prominently feature signature branding to create an immediate and lasting impression. Incorporating LED screens displaying dynamic and engaging content will capture attention and draw customers into the space.

## 02 / ENTRANCE

## FACADE FINISH

## 2.2 / FEATURE ENTRANCE DETAILS-INFINITY MIRROR AND VIEW INTO MEGAGRID

2 SHOPFRONT PLAN DETAIL - FLUTED GLASS / PERFORATED LAMINATED MDF PANEL INTERFACE

2.2 / FEATURE ENTRANCE DETAILS-INFINITY MIRROR AND VIEW INTO MEGAGRID